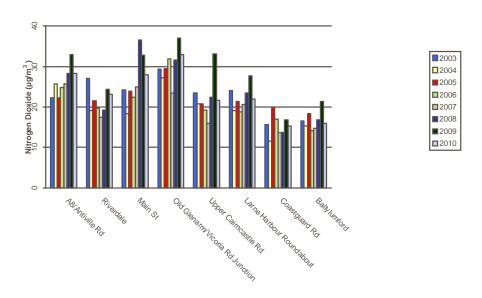

#### **List of Figures**

- Figure 1.1 Map of Larne Borough
- Figure 2.1 Trends in Annual Mean Nitrogen Dioxide Concentration Measured at Diffusion Tube Monitoring Sites 2003- 2010

#### **Diffusion Tube Monitoring Data**

The Annual mean concentrations for Nitrogen Dioxide for the last three years are shown in Table 2.4 below

**Table 2.3 Results of Nitrogen Dioxide Diffusion Tubes** 

Please refer to Appendix B for the full data set (monthly mean values) from January 2005-December 2010

Figure 2.1 Trends in Annual Mean Nitrogen Dioxide Concentration Measured at Diffusion Tube Monitoring Sites 2003- 2010

Although over the last 7 years there have been no exceedences of the annual mean  $NO_2$  objective of 40  $\mu g/m^3$ , in the years 2007-2009 there was a year on year increase on  $NO_2$  levels. However, in 2010 levels have begun to fall at all sites.

There have been no exceedences of  $60~\mu g/m^3$  (This would indicate a risk that the 1-hour objective may also be exceeded.)

Further monitoring will take place to ensure this trend continues and the air quality objective is met.